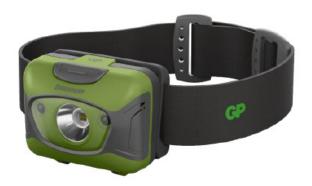

## **Product Specifications**

Model no.: CHR41

**Basic information** 

Product Name : Discovery Auto-dimming Headlamp

Dimension : 46 x 56 x 34 mm

Weight : 110g (w/ batteries)

74g (w/o batteries)

Housing material : Plastic