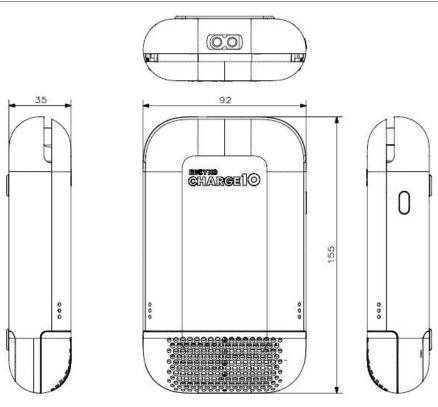

Safety protection : 1) Fixed Timer – 60min for AA, 100min for AAA in Ultrafast mode

350min for AA & AAA in ECO mode

Model no.: S491

2) -dV

3) TCO 58+/-2C

Operation Temperature : 0°C to 35°C

Dimensions : 155mm (L) x 92mm (W) x 35mm (H) (exclude AC plug)